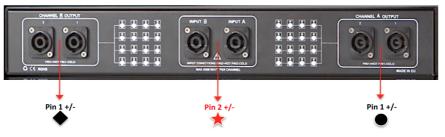

### **Back Panel SpeakON™ Connectors**

## Input / Output NL4 SpeakON™ Connections

Output B / Pin 1+, Pin 1- / Zone 1 & 2 (to Loudspeakers)

Input A,B / Pin +2, Pin 2- (from Amplifer)

Output A / Pin 1+, Pin 1- / Zone 1 & 2 (to Loudspeakers)